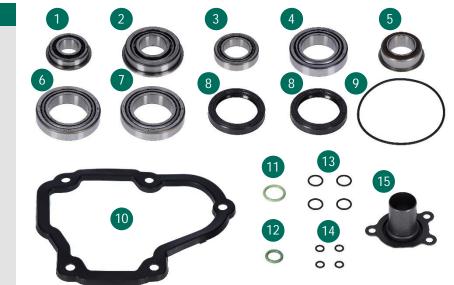

## **Box Content**

| Description                     | Mounting<br>Position                                                                                                                                                                                                                                                                                                                     | Part                                                                                                                                                                                                                                                                                                                                                                                                                                                    | Dimensions (mm)                                                                                                                                                                                                                                                                                                                                                                                                                                                                                                                                                                                                                                                                                                                                                                                                                                                                                                                                                                                                                                                                                                                                                                                                                                                                                                                                                                                                                                                                                                                                                                                                                                                                                                                                                                                                                                                                                                                                                                                                                                                                                                                |
|---------------------------------|------------------------------------------------------------------------------------------------------------------------------------------------------------------------------------------------------------------------------------------------------------------------------------------------------------------------------------------|---------------------------------------------------------------------------------------------------------------------------------------------------------------------------------------------------------------------------------------------------------------------------------------------------------------------------------------------------------------------------------------------------------------------------------------------------------|--------------------------------------------------------------------------------------------------------------------------------------------------------------------------------------------------------------------------------------------------------------------------------------------------------------------------------------------------------------------------------------------------------------------------------------------------------------------------------------------------------------------------------------------------------------------------------------------------------------------------------------------------------------------------------------------------------------------------------------------------------------------------------------------------------------------------------------------------------------------------------------------------------------------------------------------------------------------------------------------------------------------------------------------------------------------------------------------------------------------------------------------------------------------------------------------------------------------------------------------------------------------------------------------------------------------------------------------------------------------------------------------------------------------------------------------------------------------------------------------------------------------------------------------------------------------------------------------------------------------------------------------------------------------------------------------------------------------------------------------------------------------------------------------------------------------------------------------------------------------------------------------------------------------------------------------------------------------------------------------------------------------------------------------------------------------------------------------------------------------------------|
| Main bearing input shaft        | Engine side                                                                                                                                                                                                                                                                                                                              | Tapered roller bearing                                                                                                                                                                                                                                                                                                                                                                                                                                  | 22.00 x 45.00 x 16.64                                                                                                                                                                                                                                                                                                                                                                                                                                                                                                                                                                                                                                                                                                                                                                                                                                                                                                                                                                                                                                                                                                                                                                                                                                                                                                                                                                                                                                                                                                                                                                                                                                                                                                                                                                                                                                                                                                                                                                                                                                                                                                          |
| Main bearing input shaft        | Gearbox side                                                                                                                                                                                                                                                                                                                             | Tapered roller bearing                                                                                                                                                                                                                                                                                                                                                                                                                                  | 30.00 x 62.00 x 18.10                                                                                                                                                                                                                                                                                                                                                                                                                                                                                                                                                                                                                                                                                                                                                                                                                                                                                                                                                                                                                                                                                                                                                                                                                                                                                                                                                                                                                                                                                                                                                                                                                                                                                                                                                                                                                                                                                                                                                                                                                                                                                                          |
| Main bearing output shaft       | Engine side                                                                                                                                                                                                                                                                                                                              | Tapered roller bearing                                                                                                                                                                                                                                                                                                                                                                                                                                  | 29.00 x 50.29 x 14.73                                                                                                                                                                                                                                                                                                                                                                                                                                                                                                                                                                                                                                                                                                                                                                                                                                                                                                                                                                                                                                                                                                                                                                                                                                                                                                                                                                                                                                                                                                                                                                                                                                                                                                                                                                                                                                                                                                                                                                                                                                                                                                          |
| Main bearing output shaft       | Gearbox side                                                                                                                                                                                                                                                                                                                             | Tapered roller bearing                                                                                                                                                                                                                                                                                                                                                                                                                                  | 38.10 x 65.10 x 18.30                                                                                                                                                                                                                                                                                                                                                                                                                                                                                                                                                                                                                                                                                                                                                                                                                                                                                                                                                                                                                                                                                                                                                                                                                                                                                                                                                                                                                                                                                                                                                                                                                                                                                                                                                                                                                                                                                                                                                                                                                                                                                                          |
| Support bearing output shaft    |                                                                                                                                                                                                                                                                                                                                          | Cylindrical roller bearing                                                                                                                                                                                                                                                                                                                                                                                                                              | 29.00 x 46.00 x 18.15                                                                                                                                                                                                                                                                                                                                                                                                                                                                                                                                                                                                                                                                                                                                                                                                                                                                                                                                                                                                                                                                                                                                                                                                                                                                                                                                                                                                                                                                                                                                                                                                                                                                                                                                                                                                                                                                                                                                                                                                                                                                                                          |
| Main bearing differential       | Engine side                                                                                                                                                                                                                                                                                                                              | Tapered roller bearing                                                                                                                                                                                                                                                                                                                                                                                                                                  | 46.00 x 75.00 x 18.00                                                                                                                                                                                                                                                                                                                                                                                                                                                                                                                                                                                                                                                                                                                                                                                                                                                                                                                                                                                                                                                                                                                                                                                                                                                                                                                                                                                                                                                                                                                                                                                                                                                                                                                                                                                                                                                                                                                                                                                                                                                                                                          |
| Main bearing differential       | Gearbox side                                                                                                                                                                                                                                                                                                                             | Tapered roller bearing                                                                                                                                                                                                                                                                                                                                                                                                                                  | 46.00 x 75.00 x 18.00                                                                                                                                                                                                                                                                                                                                                                                                                                                                                                                                                                                                                                                                                                                                                                                                                                                                                                                                                                                                                                                                                                                                                                                                                                                                                                                                                                                                                                                                                                                                                                                                                                                                                                                                                                                                                                                                                                                                                                                                                                                                                                          |
| Seal differential               | Engine - /<br>Gearbox side                                                                                                                                                                                                                                                                                                               | Shaft sealing rings                                                                                                                                                                                                                                                                                                                                                                                                                                     |                                                                                                                                                                                                                                                                                                                                                                                                                                                                                                                                                                                                                                                                                                                                                                                                                                                                                                                                                                                                                                                                                                                                                                                                                                                                                                                                                                                                                                                                                                                                                                                                                                                                                                                                                                                                                                                                                                                                                                                                                                                                                                                                |
| Seal drive shaft                |                                                                                                                                                                                                                                                                                                                                          | O-ring                                                                                                                                                                                                                                                                                                                                                                                                                                                  |                                                                                                                                                                                                                                                                                                                                                                                                                                                                                                                                                                                                                                                                                                                                                                                                                                                                                                                                                                                                                                                                                                                                                                                                                                                                                                                                                                                                                                                                                                                                                                                                                                                                                                                                                                                                                                                                                                                                                                                                                                                                                                                                |
| Seal cover 5 <sup>th</sup> gear |                                                                                                                                                                                                                                                                                                                                          | Flat gasket                                                                                                                                                                                                                                                                                                                                                                                                                                             |                                                                                                                                                                                                                                                                                                                                                                                                                                                                                                                                                                                                                                                                                                                                                                                                                                                                                                                                                                                                                                                                                                                                                                                                                                                                                                                                                                                                                                                                                                                                                                                                                                                                                                                                                                                                                                                                                                                                                                                                                                                                                                                                |
| Seal transfer case              |                                                                                                                                                                                                                                                                                                                                          | O-ring                                                                                                                                                                                                                                                                                                                                                                                                                                                  |                                                                                                                                                                                                                                                                                                                                                                                                                                                                                                                                                                                                                                                                                                                                                                                                                                                                                                                                                                                                                                                                                                                                                                                                                                                                                                                                                                                                                                                                                                                                                                                                                                                                                                                                                                                                                                                                                                                                                                                                                                                                                                                                |
| Seal transfer case              |                                                                                                                                                                                                                                                                                                                                          | O-ring                                                                                                                                                                                                                                                                                                                                                                                                                                                  |                                                                                                                                                                                                                                                                                                                                                                                                                                                                                                                                                                                                                                                                                                                                                                                                                                                                                                                                                                                                                                                                                                                                                                                                                                                                                                                                                                                                                                                                                                                                                                                                                                                                                                                                                                                                                                                                                                                                                                                                                                                                                                                                |
| Seal bearing journals           |                                                                                                                                                                                                                                                                                                                                          | O-rings                                                                                                                                                                                                                                                                                                                                                                                                                                                 |                                                                                                                                                                                                                                                                                                                                                                                                                                                                                                                                                                                                                                                                                                                                                                                                                                                                                                                                                                                                                                                                                                                                                                                                                                                                                                                                                                                                                                                                                                                                                                                                                                                                                                                                                                                                                                                                                                                                                                                                                                                                                                                                |
| Seal bearing seat               |                                                                                                                                                                                                                                                                                                                                          | O-rings                                                                                                                                                                                                                                                                                                                                                                                                                                                 |                                                                                                                                                                                                                                                                                                                                                                                                                                                                                                                                                                                                                                                                                                                                                                                                                                                                                                                                                                                                                                                                                                                                                                                                                                                                                                                                                                                                                                                                                                                                                                                                                                                                                                                                                                                                                                                                                                                                                                                                                                                                                                                                |
| Guide sleeve                    |                                                                                                                                                                                                                                                                                                                                          | Sleeve                                                                                                                                                                                                                                                                                                                                                                                                                                                  |                                                                                                                                                                                                                                                                                                                                                                                                                                                                                                                                                                                                                                                                                                                                                                                                                                                                                                                                                                                                                                                                                                                                                                                                                                                                                                                                                                                                                                                                                                                                                                                                                                                                                                                                                                                                                                                                                                                                                                                                                                                                                                                                |
|                                 | Main bearing input shaft Main bearing output shaft Main bearing output shaft Main bearing output shaft Support bearing output shaft Main bearing differential Main bearing differential Seal differential Seal drive shaft Seal cover 5 <sup>th</sup> gear Seal transfer case Seal transfer case Seal bearing journals Seal bearing seat | Main bearing input shaft Main bearing input shaft Main bearing output shaft Main bearing output shaft Main bearing output shaft Support bearing output shaft Main bearing differential Main bearing differential Main bearing differential Seal differential Seal drive shaft Seal cover 5th gear Seal transfer case Seal transfer case Seal bearing journals Seal bearing side Engine side Engine side Engine - / Gearbox side Engine - / Gearbox side | Main bearing input shaft Main bearing input shaft Main bearing output shaft Support bearing output shaft Main bearing output shaft Support bearing output shaft Main bearing differential  Main bearing droller bearing Tapered roller bearing Cylindrical roller bearing Tapered roller bearing Main bearing voller bearing Tapered roller bearing Cylindrical roller bearing Tapered roller bearing Cylindrical roller bearing  Tapered roller bearing  Cylindrical roller bearing  Tapered roller bearing  Cylindrical roller bearing  Tapered roller bearing  Cylindrical roller bearing  Tapered roller bearing  Cylindrical roller bearing  Tapered roller bearing  Cylindrical roller bearing  Tapered roller bearing  Cylindrical roller bearing  Tapered roller bearing  Cylindrical roller bearing  Tapered roller bearing  Cylindrical roller bearing  Tapered roller bearing  Cylindrical roller bearing  Tapered ro |